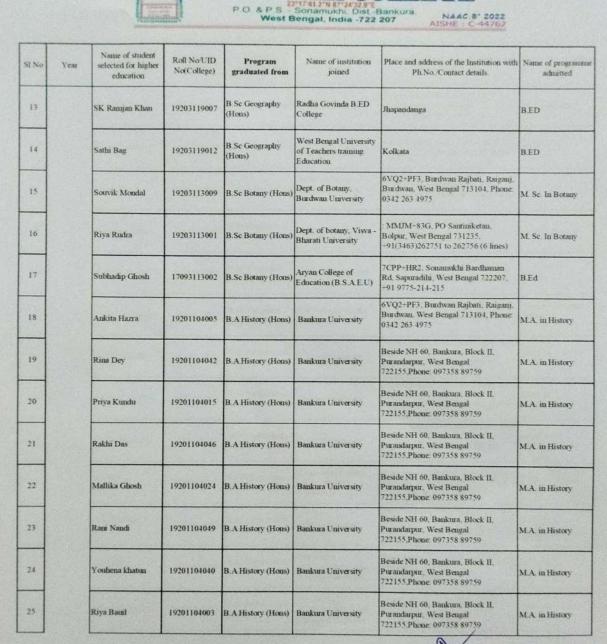

## Academic Session : 2022-2023

|          |             |                                                     | so                         | POSPS                     | Sonamukhi Dist -<br>Bengal, India -722                      | Jankura NAAC B: 2022                                                |                              |
|----------|-------------|-----------------------------------------------------|----------------------------|---------------------------|-------------------------------------------------------------|---------------------------------------------------------------------|------------------------------|
| 5.2.2 Av | erage perce | ntage of students pro                               | gressing to high           | er education during t     | he last five years                                          |                                                                     |                              |
| SI No    | Year        | Name of student<br>selected for higher<br>education | Roll No/UID<br>No(College) | Program<br>graduated from | Name of institution<br>joined                               | Place and address of the Institution with<br>Ph.No./Contact details | Name of programm<br>admitted |
| 1        |             | Sneha mondal                                        | 19203119003                | B. Sc Geography<br>(Hous) | Rabindra Bharati<br>University                              | B.T road, kolkata-7000050                                           | MA In Geography              |
| 2        |             | Ajija Mondal                                        | 19203119005                | B. Sc Geography<br>(Hons) | Bankura Zila<br>Saradamoni Mahila<br>Mahavidyapith          | Bankura, ph no-03242-298100                                         | MSC In Geography             |
| 3        |             | Prabir Ruidas                                       | 19203119008                | B.Sc Geography<br>(Hons)  | Visva Bharati University                                    | Bolper-Santiniketan, Birblum                                        | MA In Geography              |
| a        |             | Bhatnath Bagdi                                      | 19203119013                | B. Sc Geography<br>(Hous) | Pandit Raghunath<br>Murmu Smriti<br>Mahavidyalaya           | Patgara, Bankura                                                    | MSC In Geography             |
| 5        |             | Poulami Ganguly                                     | 19203119014                | B. Sc Geography<br>(Hous) | Bankura Zila<br>Saradamoni Mahila<br>Mahavidyalaya          | Bankura ph no-03242-298100                                          | MSC In Geography             |
| õ        |             | SK Jahangir Alam                                    | 19203119019                | B.Sc Geography<br>(Hons)  | Sadhu Ramchand<br>Mumai University                          | Jitusol, Jhargram, Ph no. 03221291036                               | MSC In Geography             |
| 7        |             | injanui Molla                                       | 19203119020                | B.Sc Geography<br>(Hons)  | Sadhu Ramchaud<br>Murmu University                          | Jitusol, Jhargram.ph no.03221291036                                 | MSc In Geography             |
| 8        |             | Asmatara khatun                                     | 19203119027                | B. Sc Geography<br>(Hons) | Rabindra Bharati<br>University                              | B.T road , Kolkata-7000050                                          | MA In Geography              |
| 9        |             | Titha Palit                                         | 19203119004                | B. Se Geography<br>(Hons) | Aryan College of<br>Education                               | Shitoljor "Sonamukhi, ph no-9775-214-<br>215                        | BED                          |
| 10       |             | Rangita Kar                                         | 19203119022                | B. Sc Geography<br>(Hons) | West Bengal University<br>of Teachers training<br>Education | Kolkata                                                             | BED                          |
| 11       |             | Sujoy Mandal                                        | 19203119023                | B.Sc Geography<br>(Hons)  | West Point School Of<br>Education                           | Katjuridanga-Kesta road, P.o-<br>kenduadihi,Dist-Bankura.pin-722102 | BED                          |
| 12       |             | Dolan Ghosh                                         | 19203119006                | B. Sc Geography<br>(Hons) | Aryan College of<br>Education                               | Shitoljor,Sonamukhi,ph no-9775-214-<br>215                          | B.ED                         |