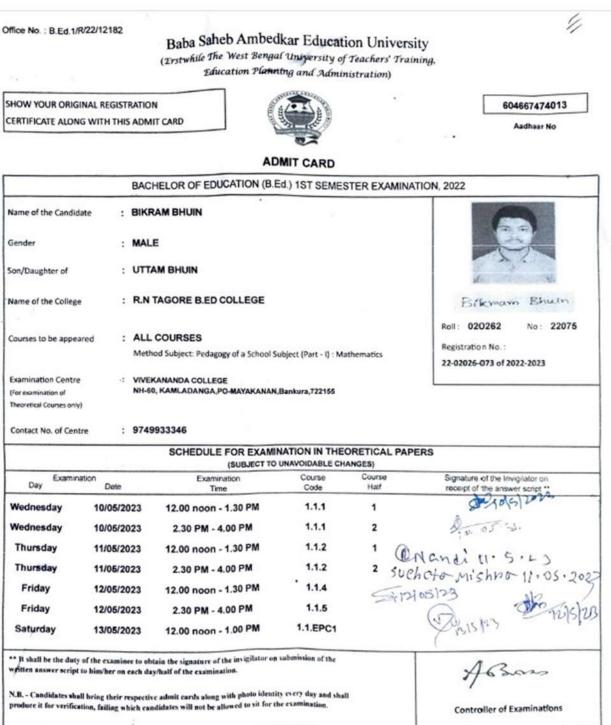

Principal Sonamukni College Sonamukni, Bankura

| Year                                  | Name of student<br>selected for highe<br>education |             | * colline                   | n Name of institution<br>joined | Place and address of the Institution with<br>Ph.No./Contact details.                                   | Name of program<br>admitted |
|---------------------------------------|----------------------------------------------------|-------------|-----------------------------|---------------------------------|--------------------------------------------------------------------------------------------------------|-----------------------------|
|                                       | PRIYA GHOSH                                        | 1920312101  | B Sc Mathematics<br>(Hons)  | s R.N. Tagore B.Ed.<br>College  | Vill & P.O Brindabanpur, P.S<br>Beliatore, Dist Bankura, West Bengal,<br>Pin-722203                    | BED                         |
|                                       | BIKRAM BHUIN                                       | 19203121016 | B.Sc Mathematics<br>(Hons)  | R.N. Tagore B.Ed.<br>College    | Vill & P.OBrindabanpur, P.S<br>Beliatore, DistBankura, West Bengal,<br>Pin-722203                      | BED                         |
|                                       | MANORANJAN<br>NANDI                                | 19203121026 | B.Sc Mathematics<br>(Hons)  | Bankura College of<br>Education | Bikna, Keshiakole, Dist-Bankura, West<br>Bengal, Pin-722155                                            | BED                         |
|                                       | ABATAR<br>SARKAR                                   | 19203121021 | B.Sc Mathematics<br>(Hons)  | Athena B.Ed College             | Churamonipur, Sonamukhi, West<br>Bengal 722207                                                         | BED                         |
|                                       | SANCHITA<br>MONDAL                                 | 17093121029 | B.Sc Mathematics<br>(Hons)  | Athena B.Ed College             | Churamonipur, Sonamukhi, West<br>Bengal 722207                                                         | BED                         |
|                                       | SOURAV<br>BHANDARI                                 | 17093121021 | B. Sc Mathematics<br>(Hons) | Athena B.Ed College             | Churamonipur. Sonamukhi, West<br>Bengal 722207                                                         | BED                         |
|                                       | ARITRA<br>CHATTERJEE                               | 17093121004 | B.Sc Mathematics<br>(Hons)  | Athena B.Ed College             | Churamonipur, Sonamukhi, West<br>Bengal 722207                                                         | B.ED                        |
| 3                                     | RIYA DEY                                           | 18203114003 | B.Sc Chemistry<br>(Hous)    | Bankura University              | Main Campus, P.O.: Purandarpur, Dist.:<br>Bankura,<br>Pin-722155, West Bengal, Ph. No-<br>03242-298100 | M. Sc in Chemistry          |
| 200 C (10) 2                          | UMIT<br>HAKRABORTTY                                | 19203114001 | B.Sc Chemistry<br>(Hons)    | Bankura University              | Main Campus, P.O.: Purandarpur, Dist.:<br>Bankura,                                                     | M. Sc in Chemistry          |
| P                                     | UJA MANDAL                                         | 19201128002 | B.A Social Work<br>(Hous)   | Bankura University              | Main Campus, P.O.: Purandarpur, Dist.:<br>Bankura,                                                     | MA in Social Work           |
| 1 1 1 1 1 1 1 1 1 1 1 1 1 1 1 1 1 1 1 | ALMA<br>JITANA                                     | 19201103011 |                             | BANKURA<br>UNIVERSITY           | BANKURA CHRISTIAN COLLEGE                                                                              | M.A in English              |
| 1 1 1 1 1 1 1 1 1 1 1 1 1 1 1 1 1 1 1 | ACHIN<br>AHATO                                     | 19201103054 |                             | BANKURA<br>UNIVERSITY           | BANKURA CHRISTIAN COLLEGE.<br>BANKURA, W.B                                                             | M A in English              |
|                                       | ALSAI<br>MBRAM                                     | 19201103049 |                             | BANKURA<br>UNIVERSITY           | BANKURA UNIVERSITY,<br>BANKURA, W.B                                                                    | d.A in English              |