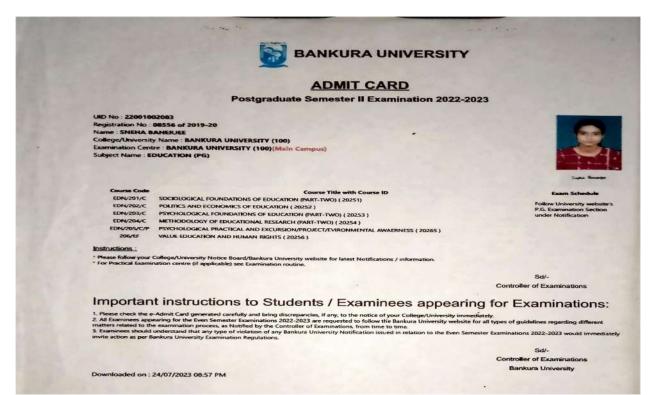

# Baba Saheb Ambedkar Education University

(Erstwhile The West Bengal University of Teachers' Training,

Education Planning and Administration)

SHOW YOUR ORIGINAL REGISTRATION CERTIFICATE ALONG WITH THIS ADMIT CARD