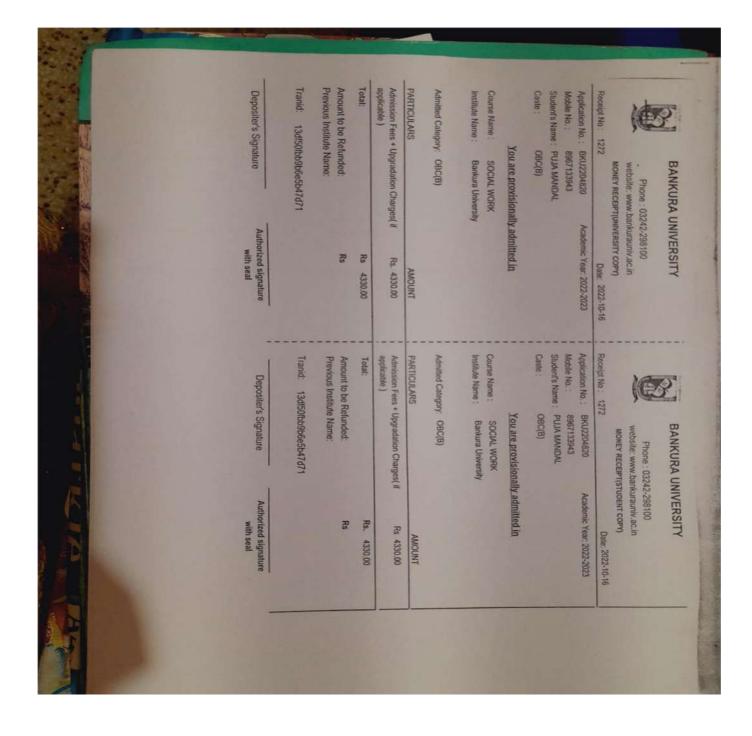

o Students / Examinees appearing for Examinations:

Please check the e-Admit Card generated carefully and bring discrepancies, if any, to the notice of your College/University immediately.
 All Examinees appearing for the Odd Semester Examinations 2022-2023 are requested to follow the Bankura University website for all types of guidelines regarding different matters related to the examination process, as Notified by the Controller of Examinations, from time to time.
 Examinees should understand that any type of violation of any Bankura University Notification issued in relation to the Odd Semester Examinations 2022-2023 would immediately invite action as per Bankura University Examination Regulations.

Sd/-Controller of Examinations Bankura University

Downloaded on : 15/02/2023 08:20 PM



| BANKURA UNIVERSITY Phone : 03242-298100 website: www.bankurauniv.ac.in MONEY RECEIPT(STUDENT COPY)                                                                                                                     | Phone: 03242-298100<br>website: www.bankurauniv.ac.in<br>MONEY RECEIPT(STUDENT COPY)                                           |
|------------------------------------------------------------------------------------------------------------------------------------------------------------------------------------------------------------------------|--------------------------------------------------------------------------------------------------------------------------------|
| Receipt No: 153 Date: 2022-09-23