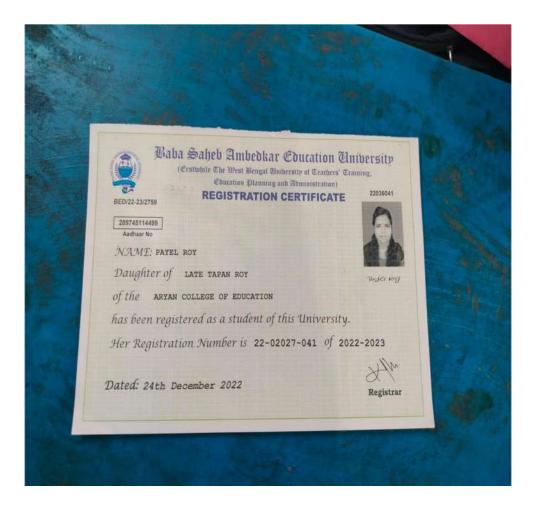

N.B. - Candidates shall bring their respective admit cards along with photo identity every day and shall produce it for verification, failing which candidates will not be allowed to sit for the examination.